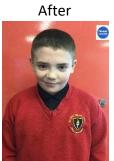

## CJ DOES BRAVE THE SHAVE FOR MACMILLAN CANCER

Congratulations to CJ who did the Brave the Shave. His Just Giving page has raised £1071 so far and £188 was donated through Parent Pay. He and his family would like to thank everyone who supported him. Well done CJ!