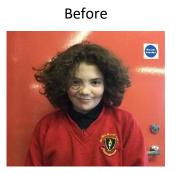

## CJ DOES BRAVE THE SHAVE FOR MACMILLAN CANCER

Congratulations to CJ who did the Brave the Shave. His Just Giving page has raised £1071 so far and £188 was donated through Parent Pay. He and his family would like to thank everyone who supported him. Well done CJ!