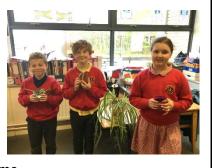

### POWER HOUR (P5H)

We have been developing our gardening skills. The first week we planted lupin seeds and they are already starting to germinate. Lupins provide a good supply of nectar for honey bees. The second week we took

cuttings from а spider plant. We dipped the spiderettes into cinnamon to encourage root growth. We like to garden in school and we also help with gardening at home.

By Sam, Preston and Sophie