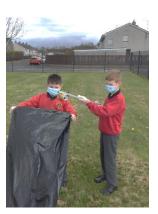

#### ECO NEWS FROM P5MA

The Eco Club went litter picking during the Power Hour. Litter is one of our 5 ECO school topics, the other ones being Energy, Transport, Biodiversity and Healthy Living. We found a lot of litter in our school grounds, as it had been gathering during the lockdown. We

collected 2 full bags of rubbish in half an hour. Among the many items found were energy drink cans, a spoon, lots of lottery tickets and the remnants of a McDonalds takeaway!

The children enjoyed litter picking. Cameron enjoyed finding a variety of items, Hannah loved going round

the school grounds and Lexi and Evie felt good about keeping the planet clean. Next week we will cover the back of the school as we ran out of time this week.

By Mrs Allen